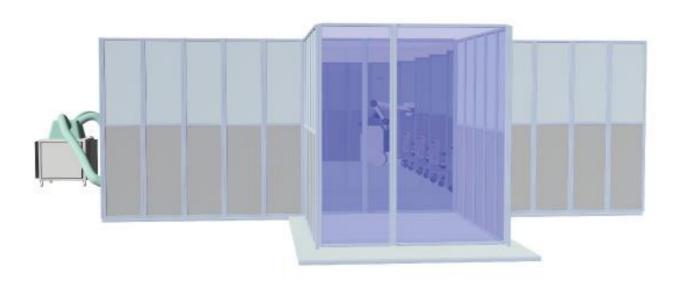

IsoT 505™ system uses negative air pressure technologies to provide effective, versatile and simple solution for creating an isolation environment - anywhere, anytime, by anyone.

The following images shows actual system deployed for one of our customers:

### 11. System layout (for 10 beds)