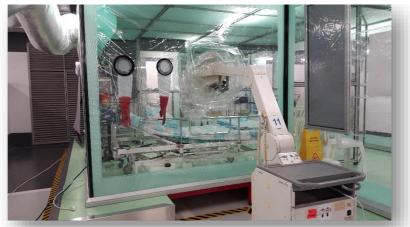

IsoT 505™ system uses negative air pressure technologies to provide effective, versatile and simple solution for creating an isolation environment - anywhere, anytime, by anyone.

The following images shows actual system deployed for one of our customers:

#### **Electrical cabinet**

**Automatic Chlorination System** 

insulation room

interior look