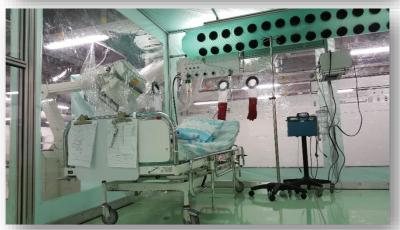

IsoT 505™ system uses negative air pressure technologies to provide effective, versatile and simple solution for creating an isolation environment - anywhere, anytime, by anyone.

The following images shows actual system deployed for one of our customers:

#### **Electrical cabinet**

**Automatic Chlorination System** 

insulation room

interior look