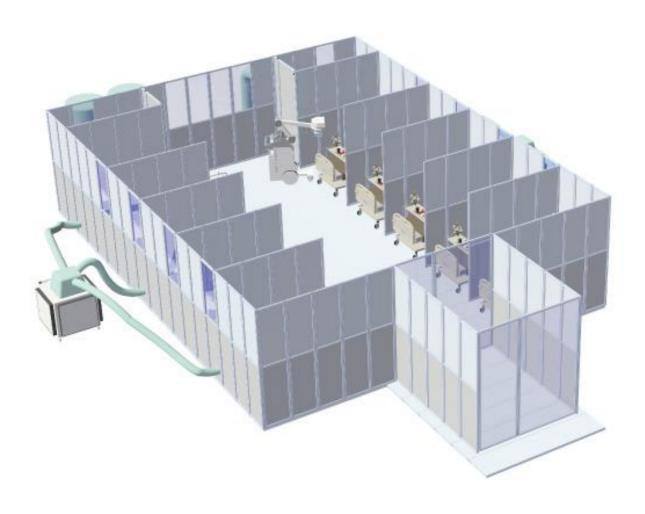

### 11. System layout (for 10 beds)

#### **Electrical cabinet**

**Automatic Chlorination System** 

insulation room

interior look