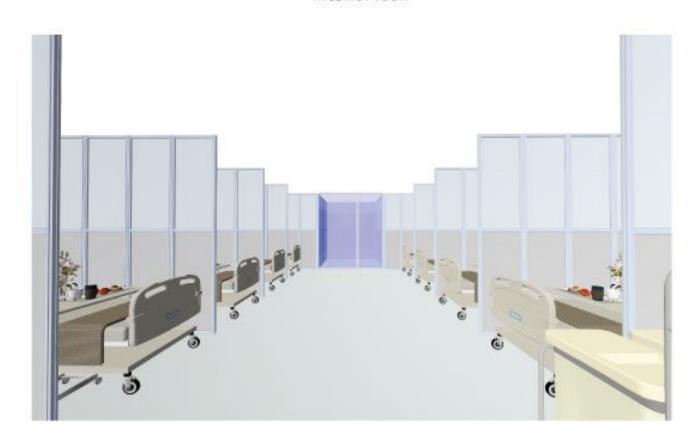

IsoT 505™ system uses negative air pressure technologies to provide effective, versatile and simple solution for creating an isolation environment - anywhere, anytime, by anyone.

The following images shows actual system deployed for one of our customers:

## **Specifications (included in price)**:

- 1. Construction, Roofing and built-in equipment -
  - 1.1. Aluminum frame with a high torque inertia for higher resistance to and HD modular connectors.
  - 1.2. Shell and roofing aluminum frame and PVC
  - 1.3. Floor: Birch wood with a laminate with epoxy antibacterial laying on metal construction
  - 1.4. Double sleeve in the treatment room to enable X-ray cassette out into the system, without contact with the interior space.
  - 1.5. Safety mirror (50\*160 cm) in the antechamber.
  - 1.6. Four built frames for posters/handouts quick replacement.
  - 1.7. Medical monitor rack.
  - 1.8. Ten NT-C1 Manual beds

#### 2. Entryway

- 2.1. Double doors.
- 2.2. Opening door warning system.