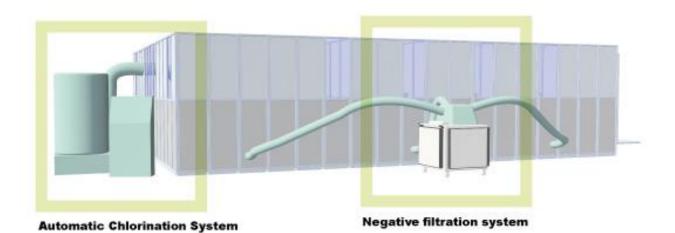

#### 3. Negative Pressure Filtration System

- 3.1. Triple filtration system using negative air pressure technology with prefilter, electrostatic filter and HEPA H14 filter.
- 3.2. More than 30 exchanges ((-12) (-20) PA) per hour.

#### 6. Chlorination system and automatic / computerized fluid removal

- 6.1. The chlorination system automatically directs liquids and solids to sewage.
- 6.2. A digital controller to control chlorine concentration.
- 6.3. Storage tanks including mixing unit.
- 6.4. Toilet discharge and grey wastewater.