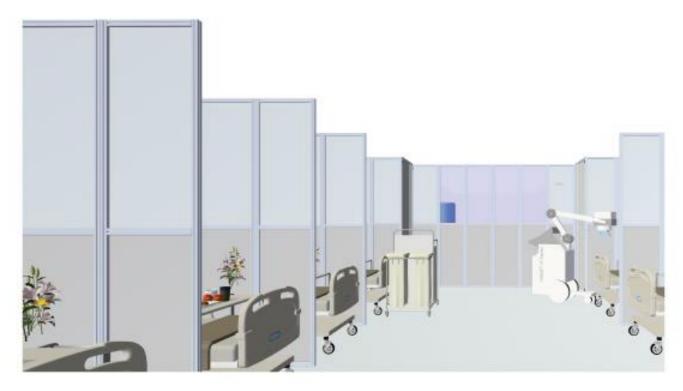

IsoT 505™ system uses negative air pressure technologies to provide effective, versatile and simple solution for creating an isolation environment - anywhere, anytime, by anyone.

The following images shows actual system deployed for one of our customers:

## **Specifications (included in price)**:

- 1. Construction, Roofing and built-in equipment -
  - 1.1. Aluminum frame with a high torque inertia for higher resistance to and HD modular connectors.
  - 1.2. Shell and roofing aluminum frame and PVC
  - 1.3. Floor: Birch wood with a laminate with epoxy antibacterial laying on metal construction
  - 1.4. Double sleeve in the treatment room to enable X-ray cassette out into the system, without contact with the interior space.
  - 1.5. Safety mirror (50\*160 cm) in the antechamber.
  - 1.6. Four built frames for posters/handouts quick replacement.
  - 1.7. Medical monitor rack.
  - 1.8. Ten NT-C1 Manual beds