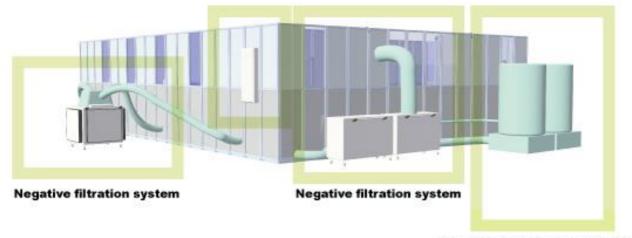

#### 3. Negative Pressure Filtration System

- 3.1. Triple filtration system using negative air pressure technology with prefilter, electrostatic filter and HEPA H14 filter.
- 3.2. More than 30 exchanges ((-12) (-20) PA) per hour.

#### 6. Chlorination system and automatic / computerized fluid removal

- 6.1. The chlorination system automatically directs liquids and solids to sewage.
- 6.2. A digital controller to control chlorine concentration.
- 6.3. Storage tanks including mixing unit.
- 6.4. Toilet discharge and grey wastewater.