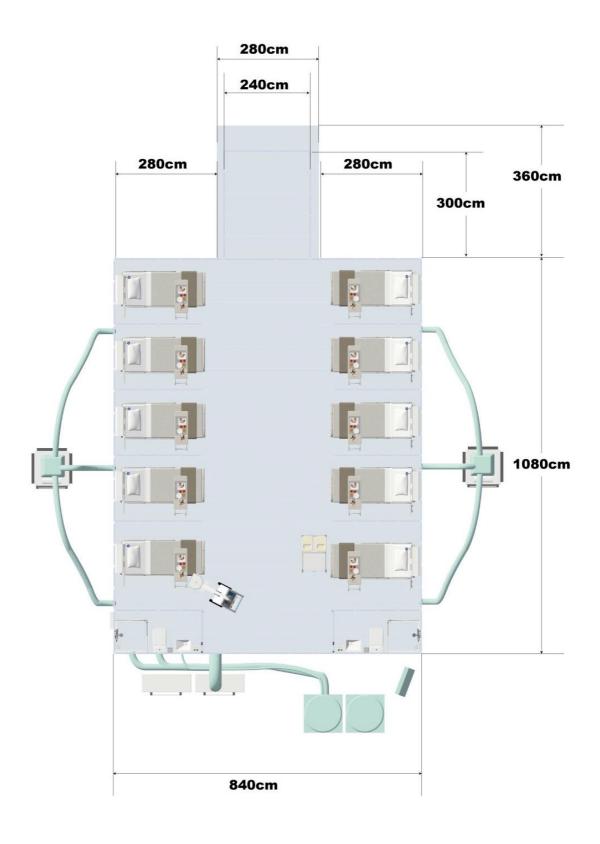

March 26, 2020

Dear Sir/Madam,

The new IsoT 505™ system by SYS Technologies provides clean, isolated environment. It is a modular mobile unit for hospitalization of patients under isolation environment.

IsoT 505™ system uses negative air pressure technologies to provide effective, versatile and simple solution for creating an isolation environment - anywhere, anytime, by anyone.

The following images shows actual system deployed for one of our customers:







## **Specifications (included in price)**:

- 1. Construction, Roofing and built-in equipment -
  - 1.1. Aluminum frame with a high torque inertia for higher resistance to and HD modular connectors.
  - 1.2. Shell and roofing aluminum frame and PVC
  - 1.3. Floor: Birch wood with a laminate with epoxy antibacterial laying on