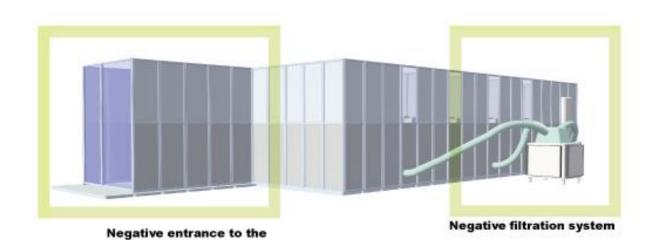

IsoT 505™ system uses negative air pressure technologies to provide effective, versatile and simple solution for creating an isolation environment - anywhere, anytime, by anyone.

The following images shows actual system deployed for one of our customers:

#### 3. Negative Pressure Filtration System

- 3.1. Triple filtration system using negative air pressure technology with prefilter, electrostatic filter and HEPA H14 filter.
- 3.2. More than 30 exchanges ((-12) (-20) PA) per hour.